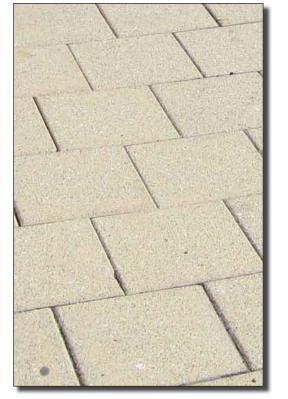

#### Concrete Paver Colors

Tan, 12" x 12"

Brown, 4" x 8"

Brown/Tan, Blend 4" x 8"

#### Concrete Sidewalk

Score Pattern