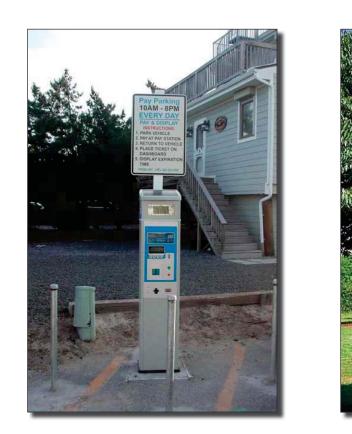

Existing

Change Machine

Existing to Remain

**Stations** 

Existing to Remain

Same as **Existing Trees** 

Japanese Planter Zelkova Tree

**Existing to Remain** 