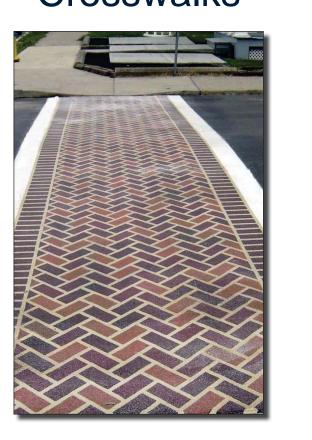

#### Thermoplastic Crosswalks

Gray in Color, Approximately 3" Squares

Cobble

Planting Pits

Bicycle

Proposed

Microstation Intersection Detail Not to Scale