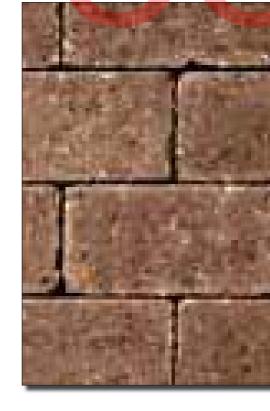

#### Concrete Paver Colors

Tan, 12" x 12"

Brown, 4" x 8"

Brown/Tan, Blend 4" x 8"