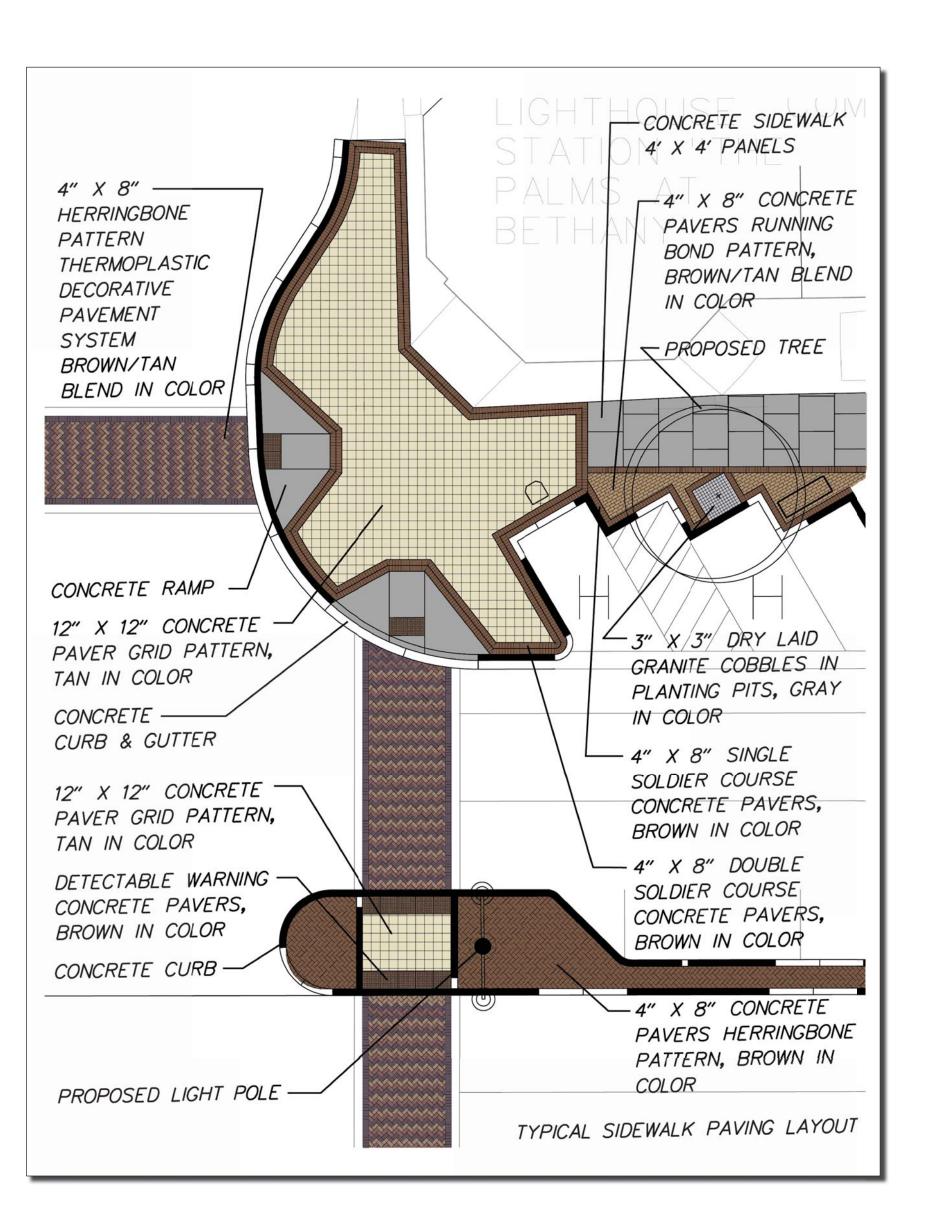

#### Concrete Paver Colors

Tan, 12" x 12"

Brown, 4" x 8"

Brown/Tan, Blend 4" x 8"

#### Concrete Sidewalk

Score Pattern

#### Thermoplastic Crosswalks

Gray in Color, Approximately 3" Squares

Cobble

Planting Pits

Bicycle

Proposed

Microstation Intersection Detail Not to Scale